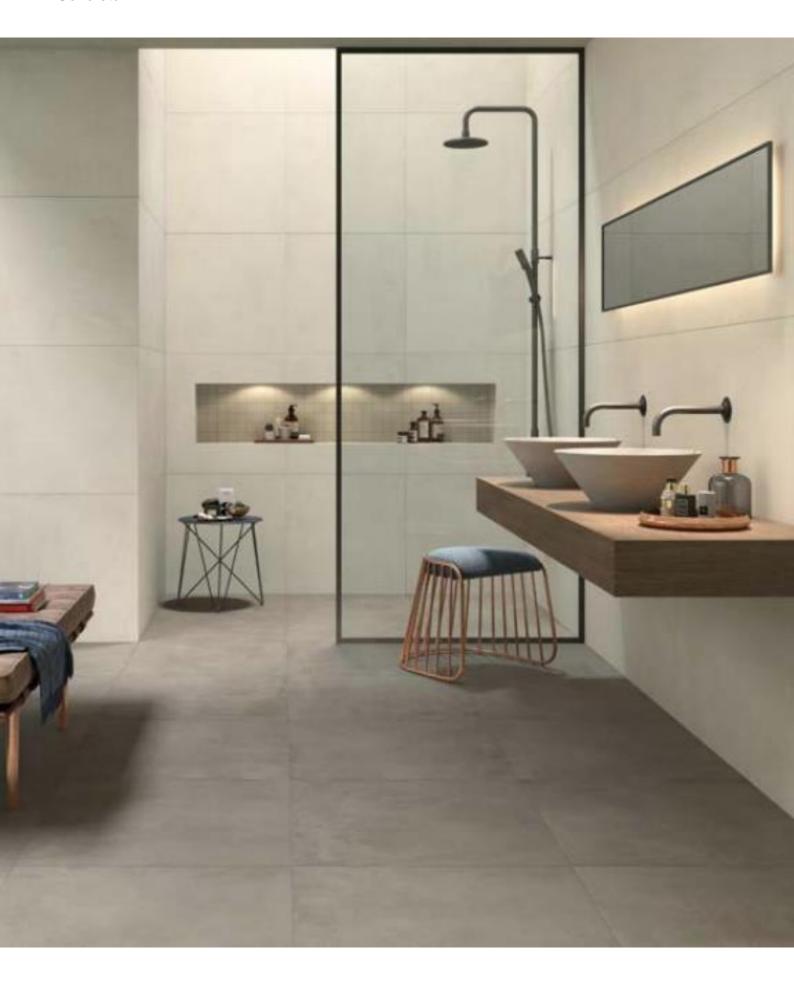

# Concreto

### 6 COLOURS / 8 SIZES / 3 THICKNESSES / 2 FINISHES / VARIOUS SPECIAL PIECES

The Concreto collection offers a porcelain surface that recalls an industrial design, with a clear reference to the neutral beauty of concrete and the minimalism of modern architecture.

With 6 natural colours, many formats and thicknesses including 20mm suitable for outdoor installation, Concreto provides industrial beauty in every space.