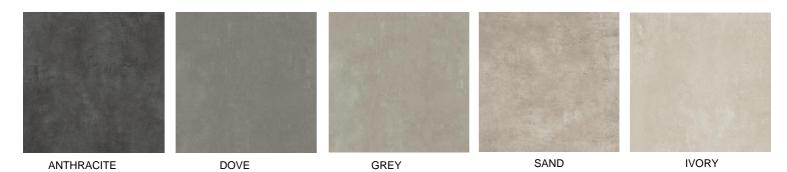

With 6 natural colours, many formats and thicknesses including 20mm suitable for outdoor installation, Concreto provides industrial beauty in every space.