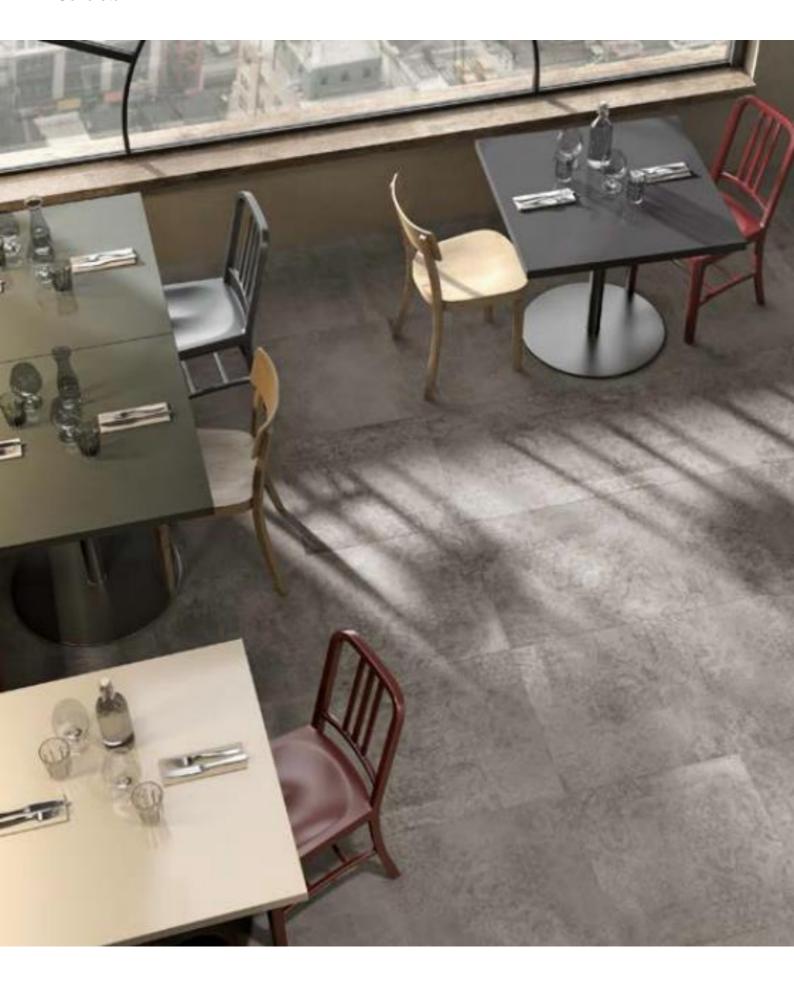

# Concreto

### 6 COLOURS / 8 SIZES / 3 THICKNESSES / 2 FINISHES / VARIOUS SPECIAL PIECES

The Concreto collection offers a porcelain surface that recalls an industrial design, with a clear reference to the neutral beauty of concrete and the minimalism of modern architecture.

With 6 natural colours, many formats and thicknesses including 20mm suitable for outdoor installation, Concreto provides industrial beauty in every space.