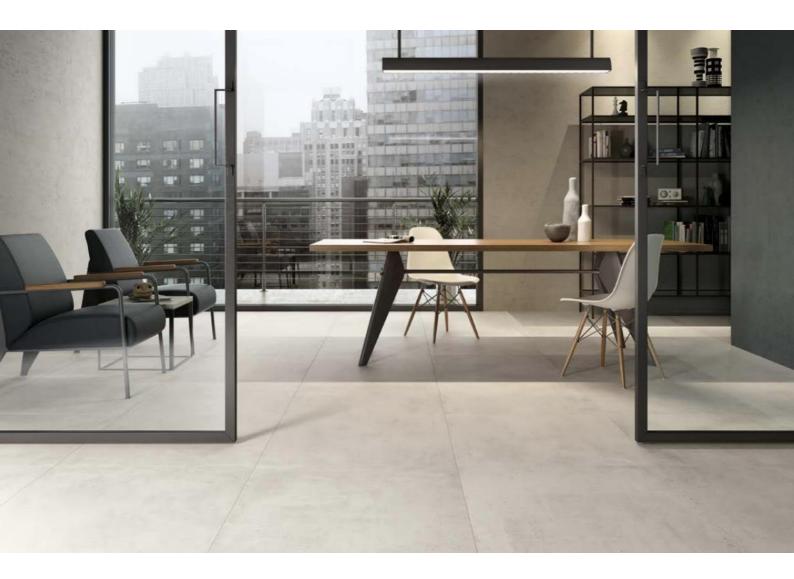

# Concreto

### 6 COLOURS / 8 SIZES / 3 THICKNESSES / 2 FINISHES / VARIOUS SPECIAL PIECES

The Concreto collection offers a porcelain surface that recalls an industrial design, with a clear reference to the neutral beauty of concrete and the minimalism of modern architecture.

With 6 natural colours, many formats and thicknesses including 20mm suitable for outdoor installation, Concreto provides industrial beauty in every space.